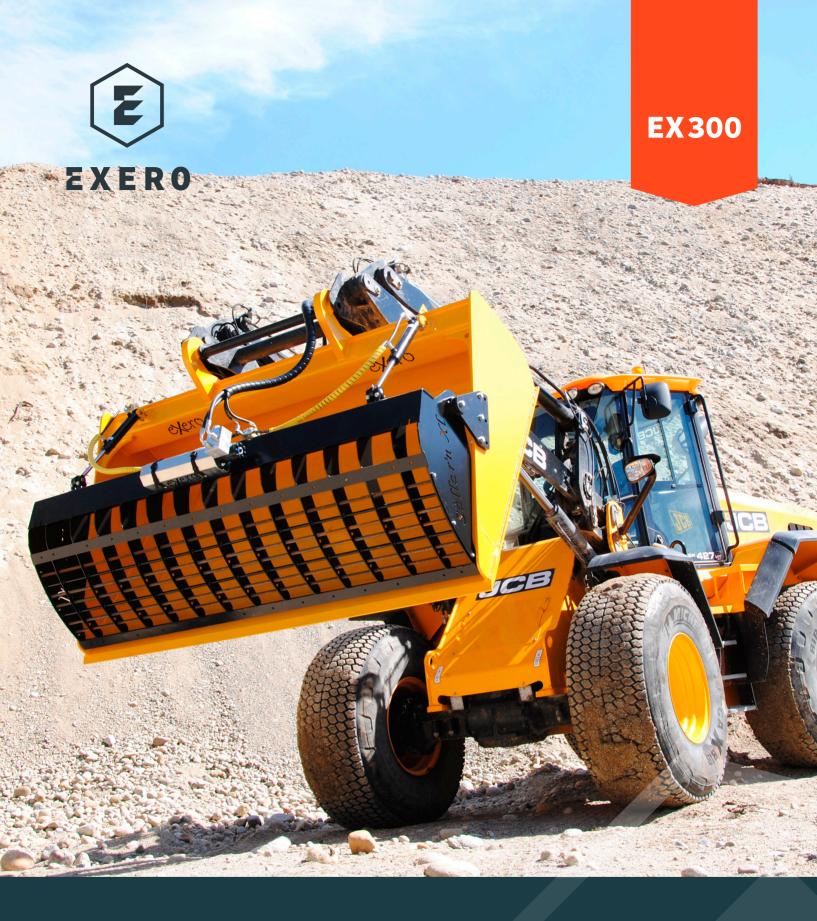

## EX 300 -SCREENING BUCKET

Fixed positions gives possibility to 50, 80, 115 and 175 mm fractions.

Refilling electrical and drain trenches.

Sorting of several materials, adjustable from 20 mm to 200 mm.

MADE IN SWEDEN

## **EX 300**

| Weight (kg)              | 1 250 (incl bucket)                           |
|--------------------------|-----------------------------------------------|
| Width (mm)               | 2 500 – 3 000                                 |
| Min Hydraulic flow (lpm) | 45                                            |
| Max Hydraulic flow (lpm) | 250                                           |
| Max pressure (bar)       | 210                                           |
| Hydraulic hose           | 1/2", 2-steel wire layers for vibrator, 1/4 " |
|                          | 2-steel wire layers for the cylinders.        |
|                          | Standard length when the coupling is placed   |
|                          | on the quick coupler.                         |
|                          |                                               |