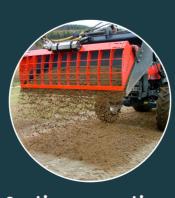

|
|--------------------------|-----------------------------------------------|
| Width (mm)               | 2 500 – 3 000                                 |
| Min Hydraulic flow (lpm) | 45                                            |
| Max Hydraulic flow (lpm) | 250                                           |
| Max pressure (bar)       | 210                                           |
| Hydraulic hose           | 1/2", 2-steel wire layers for vibrator, 1/4 " |
|                          | 2-steel wire layers for the cylinders.        |
|                          | Standard length when the coupling is placed   |
|                          | on the quick coupler.                         |
|                          |                                               |





Sorting of sand.



Sanding, spreading.



Sorting of soil.