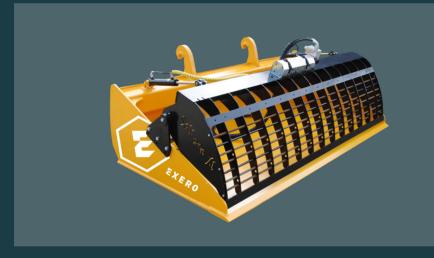

## EX 300 -SCREENING BUCKET

Fixed positions gives possibility to 50, 80, 115 and 175 mm fractions.

Refilling electrical and drain trenches.

Sorting of several materials, adjustable from 20 mm to 200 mm.

MADE IN SWEDEN

## **EX 300**

| Weight (kg)              | 1 250 (incl bucket)                           |
|--------------------------|-----------------------------------------------|
| Width (mm)               | 2 500 – 3 000                                 |
| Min Hydraulic flow (lpm) | 45                                            |
| Max Hydraulic flow (lpm) | 250                                           |
| Max pressure (bar)       | 210                                           |
| Hydraulic hose           | 1/2", 2-steel wire layers for vibrator, 1/4 " |
|                          | 2-steel wire layers for the cylinders.        |
|                          | Standard length when the coupling is placed   |
|                          | on the quick coupler.                         |
|                          |                                               |