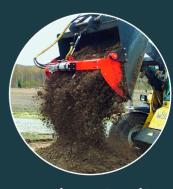

## EX 300 -SCREENING BUCKET

Fixed positions gives possibility to 50, 80, 115 and 175 mm fractions.

Refilling electrical and drain trenches.

Sorting of several materials, adjustable from 20 mm to 200 mm.

MADE IN SWEDEN

Sorting of sand.

Sanding, spreading.

Sorting of soil.