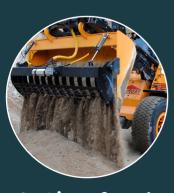

|
|--------------------------|-----------------------------------------------|
| Width (mm)               | 2 500 – 3 000                                 |
| Min Hydraulic flow (lpm) | 45                                            |
| Max Hydraulic flow (lpm) | 250                                           |
| Max pressure (bar)       | 210                                           |
| Hydraulic hose           | 1/2", 2-steel wire layers for vibrator, 1/4 " |
|                          | 2-steel wire layers for the cylinders.        |
|                          | Standard length when the coupling is placed   |
|                          | on the quick coupler.                         |
|                          |                                               |





Sorting of sand.



Sanding, spreading.



Sorting of soil.