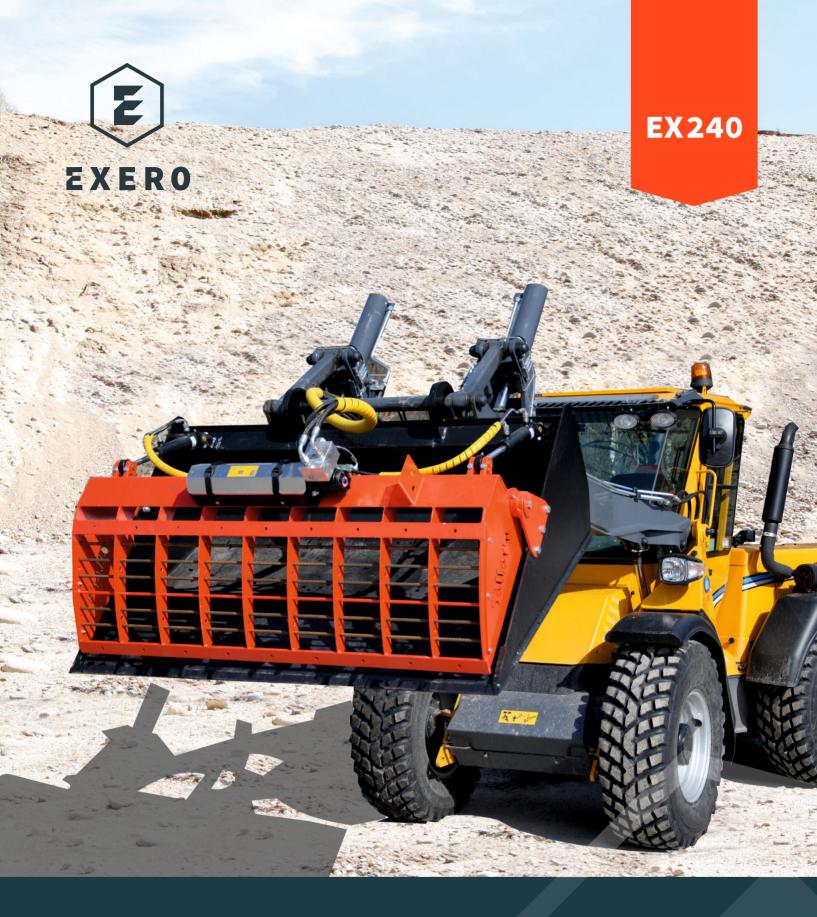

## EX 240 - SCREENING BUCKET

Fixed positions gives possibility to 50, 80, 115 and 175 mm fractions.

Refilling electrical and drain trenches.

Sorting of several materials, adjustable from 20 mm to 200 mm.

Sorting of sand.

Sanding, spreading.

Sorting of soil.