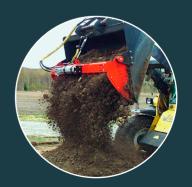

## EX 240 - SCREENING BUCKET

Fixed positions gives possibility to 50, 80, 115 and 175 mm fractions.

Refilling electrical and drain trenches.

Sorting of several materials, adjustable from 20 mm to 200 mm.

Sorting of sand.

Sanding, spreading.

Sorting of soil.