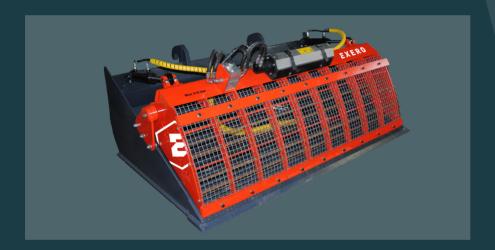

## EX 240 - SCREENING BUCKET

Fixed positions gives possibility to 50, 80, 115 and 175 mm fractions.

Refilling electrical and drain trenches.

Sorting of several materials, adjustable from 20 mm to 200 mm.

Sorting of sand.

Sanding, spreading.

Sorting of soil.