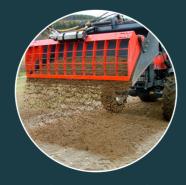

## EX 240 - SCREENING BUCKET

Fixed positions gives possibility to 50, 80, 115 and 175 mm fractions.

Refilling electrical and drain trenches.

Sorting of several materials, adjustable from 20 mm to 200 mm.

Sorting of sand.

Sanding, spreading.

Sorting of soil.