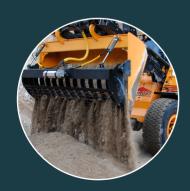

## EX 240 - SCREENING BUCKET

Fixed positions gives possibility to 50, 80, 115 and 175 mm fractions.

Refilling electrical and drain trenches.

Sorting of several materials, adjustable from 20 mm to 200 mm.

Sorting of sand.

Sanding, spreading.

Sorting of soil.